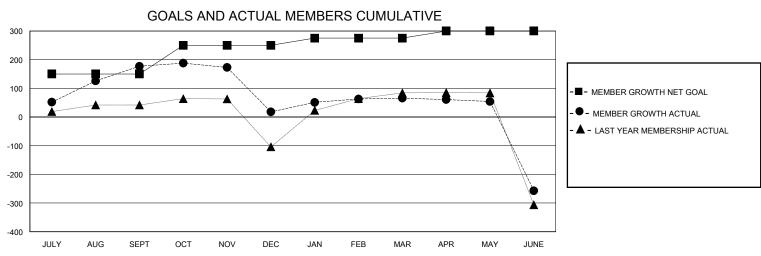

## District 3231A3

Results as of: 6/30/2024

| GMT:                  |               | LOC       | CATION INDIA  |                       |                           |                          | GMT CA                                           |  |
|-----------------------|---------------|-----------|---------------|-----------------------|---------------------------|--------------------------|--------------------------------------------------|--|
|                       | Club          | s         |               | Members               |                           |                          |                                                  |  |
| RESULTS FOR 2023-2024 |               |           |               | RESULTS FOR 2023-2024 |                           |                          |                                                  |  |
| QUARTER               | NEW CLUB GOAL | NEW CLUBS | DROPPED CLUBS | QUARTER <sup>M</sup>  | MEMBER GROWTH NET<br>GOAL | MEMBER GROWTH<br>ACTUAL  | DROPPED<br>MEMBERS ACTUA<br>(including transfers |  |
| JULY/AUG/SEPT         | 7             | 2         | 5             | JULY/AUG/SEP          | T 150                     | 336                      | 119                                              |  |
| OCT/NOV/DEC           | 0             | 0         | 1             | OCT/NOV/DEC           | 100                       | 38                       | 193                                              |  |
| AN/FEB/MAR            | 2             | 0         | 0             | JAN/FEB/MAR           | 25                        | 82                       | 21                                               |  |
| APR/MAY/JUNE          | 1             | 1         | 0             | APR/MAY/JUNE          | 25                        | 109                      | 403                                              |  |
| 8                     | GOALS         | AND ACTUA | L NEW CLUBS C | UMULATIVE             | -                         | -■- CURRENT YEAR GO      | DALS FOR NEW CLUB:                               |  |
| 6                     |               |           |               |                       |                           | - ● - CURRENT YEAR ACTUA |                                                  |  |